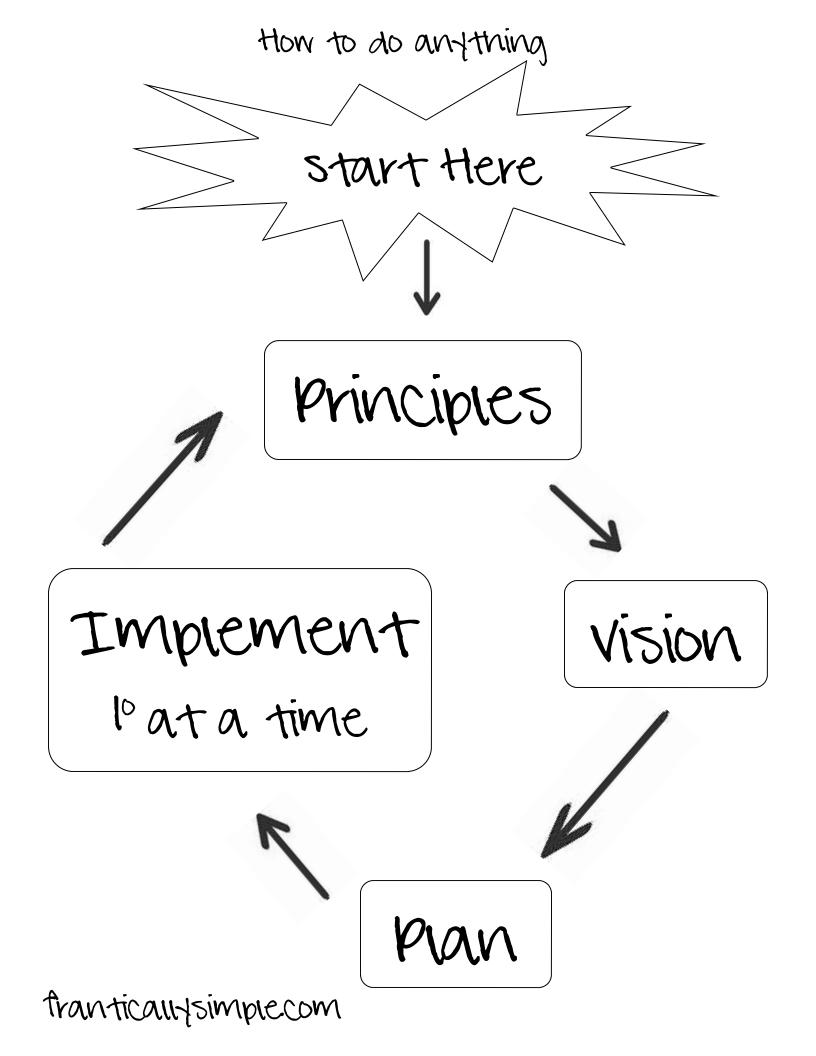

## Homework Week 1 - continued

| segin to create a vision thing into practice yet: | i (or ideal) for four home<br>: Journal four thoughts. | . Do not worry about putting any- |
|---------------------------------------------------|--------------------------------------------------------|-----------------------------------|
|                                                   |                                                        |                                   |
|                                                   |                                                        |                                   |
|                                                   |                                                        |                                   |
|                                                   |                                                        |                                   |
|                                                   |                                                        |                                   |
|                                                   |                                                        |                                   |
|                                                   |                                                        |                                   |
|                                                   |                                                        |                                   |
|                                                   |                                                        |                                   |
|                                                   |                                                        |                                   |
|                                                   |                                                        |                                   |
|                                                   |                                                        |                                   |
|                                                   |                                                        |                                   |
|                                                   |                                                        |                                   |
|                                                   |                                                        |                                   |
|                                                   |                                                        |                                   |
|                                                   |                                                        |                                   |
|                                                   |                                                        |                                   |
|                                                   |                                                        |                                   |
|                                                   |                                                        |                                   |